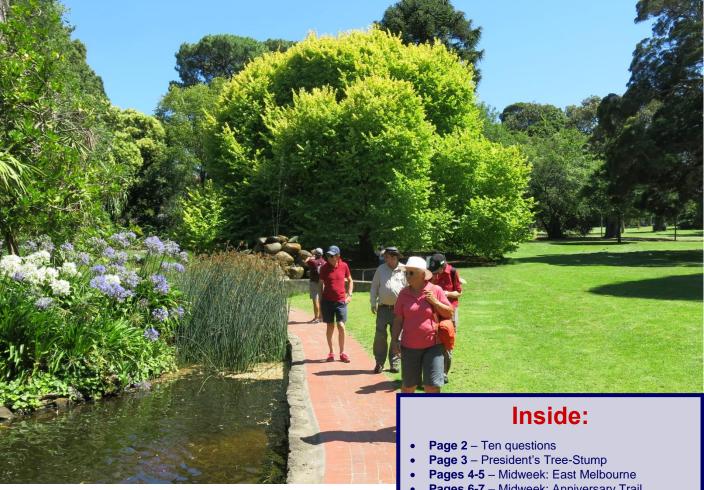

### Historic streets and gardens feature in January walk

The historic East Melbourne and Fitzroy Gardens walk was the club's first activity for 2022, held on a pleasant January day with a small group of participants. There was plenty of variety, with the route taking walkers past streets of elegant Victorian-era houses, then proceeding to the beautiful Fitzroy Gardens, with its slopes of lush green grass, the Conservatory, fountains and the lake.

Though attended by just a select group of members, it was a great way to start what we hope will be an uninterrupted program of walks during 2022.

The photo was taken in the Fitzroy Gardens, close to the fish fountain.

- Pages 6-7 Midweek: Anniversary Trail
- Pages 8-9 Christmas Dinner
- Pages 10-11 Blast from the past
- Page 12 The club's 2022 program