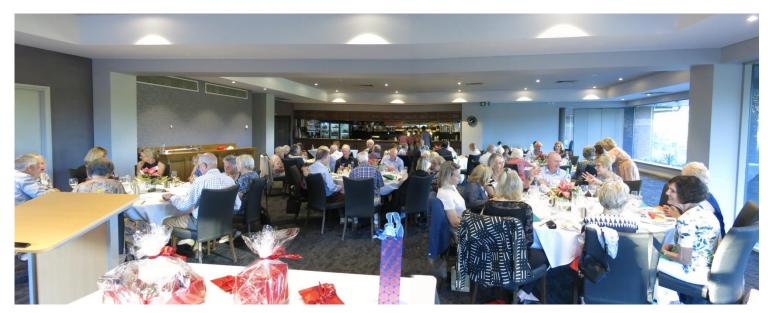

# **Christmas Dinner**

Panoramic view of the Box Hill Golf Course from the clubhouse

### **BEE MOIGNARD**

We were fortunate to be able to gather in person for our annual Old Scotch Bushwalking Club Christmas Dinner on a warm and balmy summer's evening, at the venue chosen by Neil Hart-Smith and Laurine Symington.

The Box Hill Golf Club was established in 1913. From the clubhouse we enjoyed spectacular views over the 18-hole course and some very fine trees, made even more picturesque by a beautiful sunset.

How nice it was to be reunited with friends after not being able to see each other so frequently, given the COVID restrictions of the past year. Megan, the Club Manager, and her staff served us warmly and graciously. Our 56 guests enjoyed generous pre-dinner nibbles and drinks, after which we sat down to a lovely two-course meal.