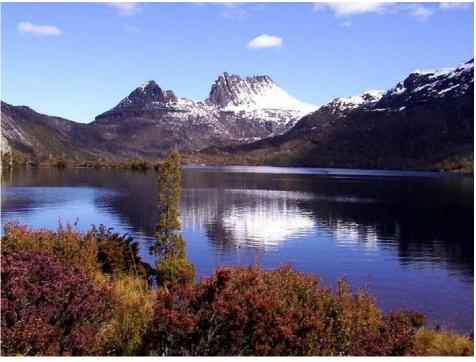

The Overland Track

Tracknotes: Issue 99, March 2022

### Day 8

It's our last day. We walk for about four hours around the edge of the lake through some magnificent forests of

Cradle Mountain

eucalypts, with some of the largest trees seen on our walk. One tree is so large that even with all nine people joining hands we can't meet around the trunk.