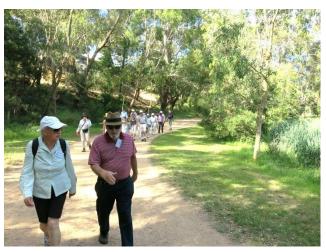

### LAURINE SYMINGTON

The Historic East Melbourne and Fitzroy Gardens Walk on 19 January was the club's first walk for 2022. It was held on a pleasant day with a very select number of participants. The gents will be pleased to know that for the first time in years, there were more men than women in the group of six walkers!

We walked along George Street, admiring the Victorian homes built between 1865 and 1889. The decorative leadlight windows and cast iron balustrades were obvious signs of owners who had money. At the end of a gravel driveway is 125B George Street, an original farmhouse and one of the oldest homes in East Melbourne.

Further down Hotham Street, Dorset Terrace has tessellated paths and unusually placed front doors; the doors are not opposite the front gate, but instead diagonal across the front garden.

Laurine briefs the walkers