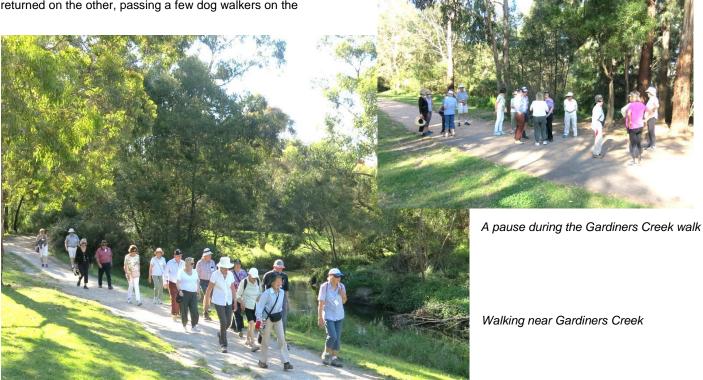

### SONIA GILDERDALE

Twenty walkers met at Box Hill Golf Club on the evening of 12 December, to work up an appetite for the Christmas Dinner by joining an easy pre-dinner walk along Gardiners Creek. It was a warm, balmy evening, and everyone was in a relaxed frame of mind as they enjoyed catching up with people they had been unable to meet for months.

Gardiners Creek is named after John Gardiner who had settled in a property adjacent to the creek in the 1830s, after having relocated from the Murrumbidgee region with 400 sheep. Prior to his arrival the Wurundjeri people had lived in the area for thousands of years, using the vegetation for food, tools and medicines.

The creek is lined with mature shady trees, and the group wandered along one side of the creek and returned on the other, passing a few dog walkers on the

Chris Moss and Neil Hart-Smith conversing and walking