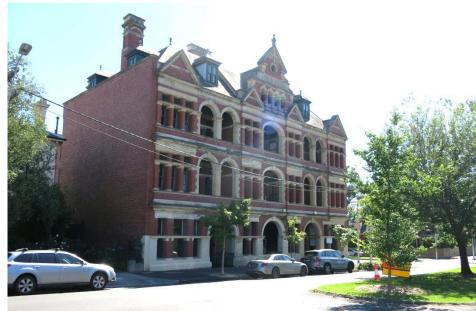

Numbers 51-57 and 59-65 Simpson Street, built in 1886 and 1873 respectively, were less grand, and made up a row of single-storey terraces with decorated chimneys and moulded faces. The first apartments ever built in Australia were constructed in 1886 on the corner of Simpson and Hotham Streets. Queen Bess Row consisted of three homes, each of four storeys.

The Conservatory was open, displaying a fabulous range of colourful flowers – along with a few brides deciding on the best places for their wedding photos.

Queen Bess Row – one of many gracious East Melbourne edifices which the walkers passed.