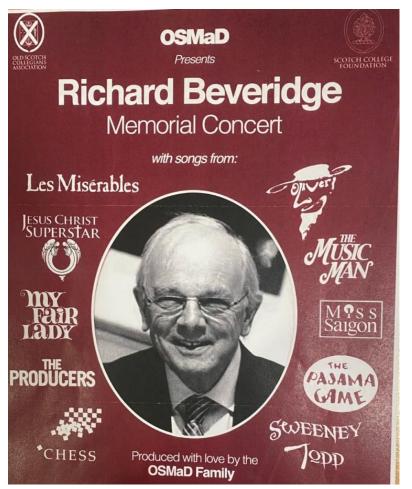

### What is your favourite Melbourne restaurant?

I don't have one particular favourite. Many times when I found a restaurant I particularly liked, subsequent visits often didn't meet expectations.

A concert to celebrate the contribution of Richard Beveridge to the Old Scotch Music and Drama Club, to Scotch College and to the community

Show dates: 2pm and 8pm, Saturday 9 April 2022. Ian Roach Hall, James Forbes Academy, Scotch College. All tickets: \$25. To buy tickets: <u>https://osmad.com.au/rbmc</u>