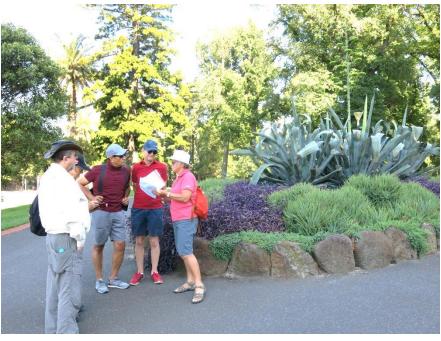

### Historic streets and gardens feature in January walk

The historic East Melbourne and Fitzroy Gardens walk was the club's first activity for 2022, held on a pleasant January day with a small group of participants. There was plenty of variety, with the route taking walkers past streets of elegant Victorian-era houses, then proceeding to the beautiful Fitzroy Gardens, with its slopes of lush green grass, the Conservatory, fountains and the lake.

Though attended by just a select group of members, it was a great way to start what we hope will be an uninterrupted program of walks during 2022.

The photo was taken in the Fitzroy Gardens, close to the fish fountain.

### LAURINE SYMINGTON

The Historic East Melbourne and Fitzroy Gardens Walk on 19 January was the club's first walk for 2022. It was held on a pleasant day with a very select number of participants. The gents will be pleased to know that for the first time in years, there were more men than women in the group of six walkers!

Further down Hotham Street, Dorset Terrace has tessellated paths and unusually placed front doors; the doors are not opposite the front gate, but instead diagonal across the front garden.

Laurine briefs the walkers