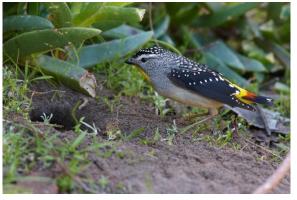

### A beautiful burrowing bird

A spotted pardalote at the entrance to its burrow

A bird that builds a tunnel instead of making a nest high in a tree – that's the spotted pardalote, a beautiful small bird which is found along the east and south-east coasts of Australia and also in the south-west corner.

According to *Australian Geographic*, the spotted pardalote is one of the few birds in the world that opts for a tunnel instead of a nest. It either excavates an elaborate tunnel up to 1.5 metres horizontally underground, or it renovates an abandoned rabbit warren, leading to a nest chamber lined with shredded bark, down, or other soft materials. The bird lays one clutch of eggs which both parents tend for about 40 days.

Tunnels have their hazards. Egg-eating reptiles can easily access the tunnel, and there are sometimes cave-ins or tunnel collapses. As well, blood-sucking fly larvae sometimes kill nine out of 10 chicks. The magazine says scientists are helping pardalotes by supplying nest materials such as feathers laced with insecticide, which the birds find and use to line their nests. This has led to vastly improved nestling survival rates.