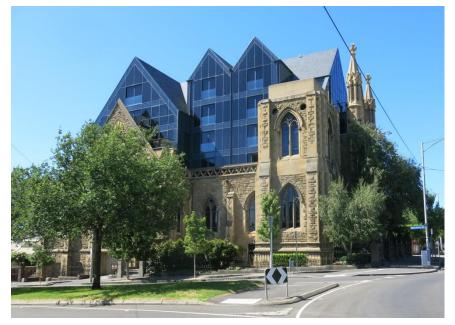

The day was very pleasant for walking/strolling – but with just six walkers participating, I do wonder if we should offer a January walk in the future.

The Cairns Memorial Presbyterian Church, which was damaged by fire and restored in 1980 as an apartment block.