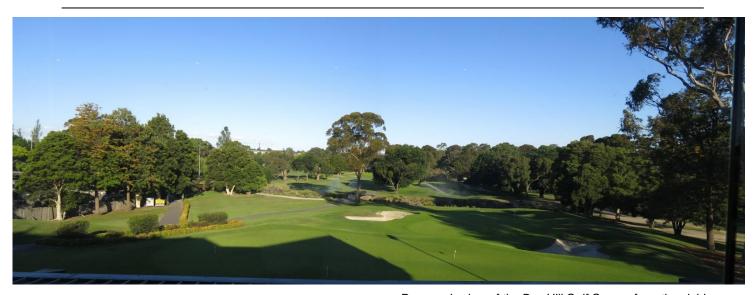

# **Christmas Dinner**

Panoramic view of the Box Hill Golf Course from the clubhouse

The Box Hill Golf Club was established in 1913. From the clubhouse we enjoyed spectacular views over the 18-hole course and some very fine trees, made even more picturesque by a beautiful sunset.

How nice it was to be reunited with friends after not being able to see each other so frequently, given the COVID restrictions of the past year. Megan, the Club Manager, and her staff served us warmly and graciously. Our 56 guests enjoyed generous pre-dinner nibbles and drinks, after which we sat down to a lovely two-course meal.