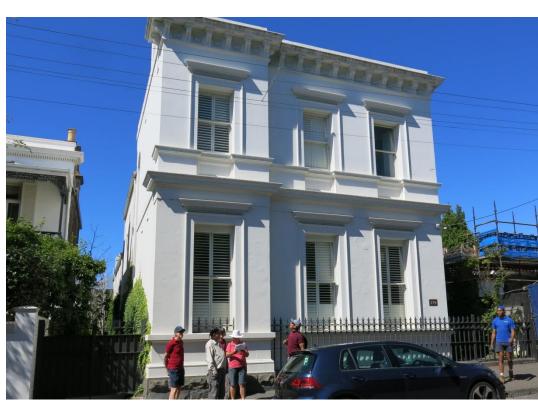

We walked along George Street, admiring the Victorian homes built between 1865 and 1889. The decorative leadlight windows and cast iron balustrades were obvious signs of owners who had money. At the end of a gravel driveway is 125B George Street, an original farmhouse and one of the oldest homes in East Melbourne.

Numbers 51-57 and 59-65 Simpson Street, built in 1886 and 1873 respectively, were less grand, and made up a row of single-storey terraces with decorated chimneys and moulded faces. The first apartments ever built in Australia were constructed in 1886 on the corner of Simpson and Hotham Streets. Queen Bess Row consisted of three homes, each of four storeys.