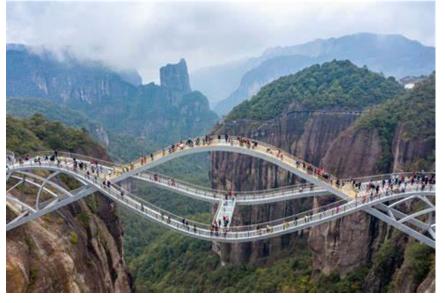

### For those with a head for heights

This incredible glass-bottomed structure spans the east and west canyons of the Shenxianju Scenic Area in Taizhou, Zhejiang, China. It's 140 metres high, and its shape is influenced by jade ruyi, a curved, decorative object symbolising power and good fortune in Chinese folklore.

The structure, opened in September 2020, consists of three interweaving bridges with a deck made of glass providing a breathtaking glimpse into the abyss below.

With COVID restricting international tourism, China has been enhancing its home-grown attractions in an effort to encourage increased

domestic tourism. According to a report in *The Age's Good Weekend* supplement, there are more than 2000 bridges made of glass right across China, capitalising on the fear factor.

Some, such as a 266 metre aerial path in East Taihan province, even have transparent LCD screens which appear to 'crack' when tourists walk across them. Staff are on hand to help swooning visitors to their feet.